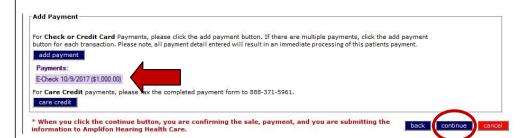

You will be required to fix the error before saving the E-Check entry.

When all required information is accurately entered and the **save** button is clicked, the Confirm & Pay screen will display the E-Check payment detail.

**Continue** the online process (Print, Sign and Fax the Receipt of Delivery).

The customers E-Check payment is automatically visible to Amplifon Hearing Health Care.

Stamp the physical check as 'COPY' and retain a copy of the check for audit purposes.